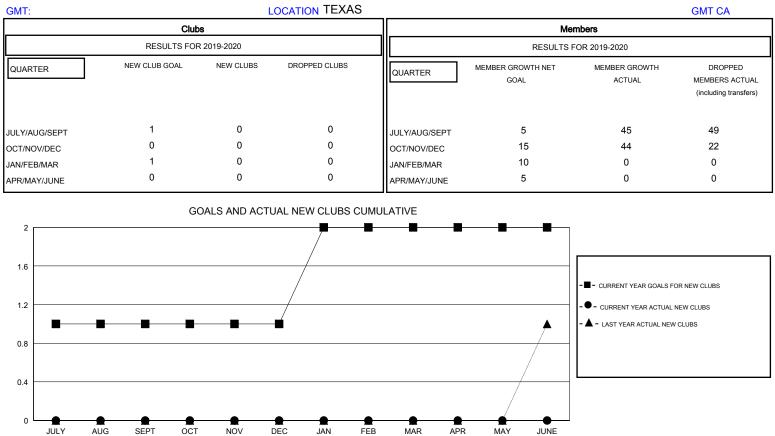

Results as of: 11/30/2019

| DROPPED CLUBS: 0 |    |
|------------------|----|
| DROPPED MEMBERS  |    |
| DECEASED         | 2  |
| CLUB CANCELLED   | 0  |
| OTHER            | 69 |
| TOTAL            | 71 |