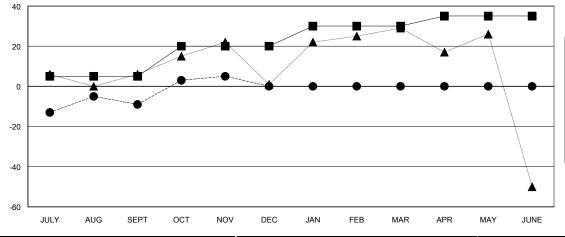

## District 2 A2

| -■- MEMBER GROWTH NET GOAL        |  |
|-----------------------------------|--|
| - ● - MEMBER GROWTH ACTUAL        |  |
| - ▲ - LAST YEAR MEMBERSHIP ACTUAL |  |
|                                   |  |
|                                   |  |

Results as of: 11/30/2019

| DROPPED CLUBS: 0 |    |
|------------------|----|
| DROPPED MEMBERS  |    |
| DECEASED         | 2  |
| CLUB CANCELLED   | 0  |
| OTHER            | 69 |
| TOTAL            | 71 |